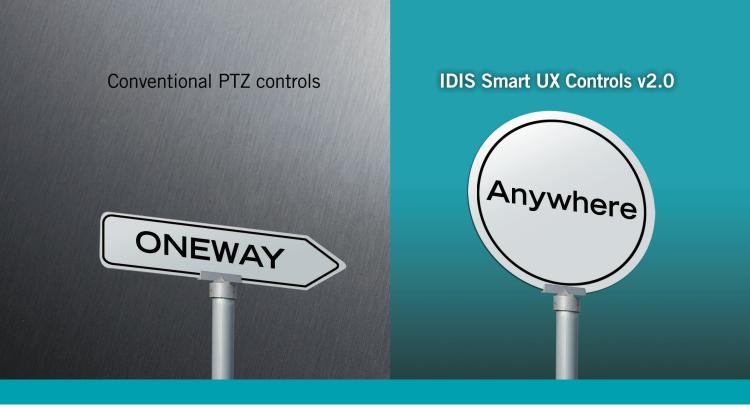

# Groundbreaking Agility, Ease, and Accuracy with IDIS Smart UX Controls v2.0

To combat the challenges of IP PTZ controls, IDIS has developed the game changing Smart UX Controls software to provide unparalleled accuracy and ease of use featuring intuitive "Slingshot" and "Rubberband" style controls, creating an experience unlike any other available on the market. These smooth and seamless controls allow users to easily follow moving objects in real-time with ground breaking accuracy by panning images at different speeds and in different directions literally without lifting a finger.

### **Conventional PTZ Control**