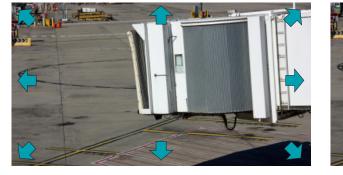

terest and even pan-tilt-zoom in a dewarping state.

- The "Quick PTZ" features up to 16x digital zoom, no matter the type of camera, while "Quick Find" enables users to drag a saved image to a desired camera channel and view recorded video from the time of saving, quickly and with little effort.
- "Quick Dewarping" allows operators to use the CTRL button with a combination of left, right and wheel mouse clicks to enable ePTZ, image reset and zoom in and out functionality to significantly speed up and simplify operation.



These features combined with the 'Rubberband' and 'Slingshot' controls of IDIS Smart UX Controls enables pinpoint accuracy, even at great distances, delivering a critical advantage in any given security environment.



### **Conventional PTZ Control**

#### Pan & Tilt



#### Zoom-in & Zoom-out





## Slingshot / Rubberband Controls





#### Slingshot Control

Aim and click any part of the image to quickly view a specific object, person, or area.



### Rubberband Control

Simply draw a rubber band anywhere for easy and smooth PTZ control.



To see IDIS Smart UX Controls v2.0 in action go to https://youtu.be/zgp94oUKZAQ



1000 Great West Road, Brentford, Middlesex, TW8 9HH, United Kingdom T +44 (0)203 657 5678 F +44 (0)203 697 9360 E uksales@idisglobal.com



IDIS and identifying product names and numbers herein are registered trademarks of IDIS Co., Ltd. All non-IDIS brands and product names are trademarks or registered trademarks of their respective companies. Product appearance, build status, and/or specifications are subject to change without not