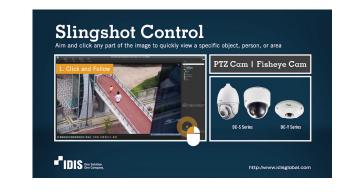

#### Slingshot Control

Aim and click any part of the image to quickly view a specific object, person, or area.