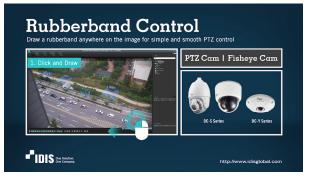

### Rubberband Control

Simply draw a rubber band anywhere for easy and smooth PTZ control.

To see IDIS Smart UX Controls v2.0 in action go to https://youtu.be/zgp94oUKZAQ

1000 Great West Road, Brentford, Middlesex, TW8 9HH, United Kingdom T +44 (0)203 657 5678 F +44 (0)203 697 9360 E uksales@idisglobal.com