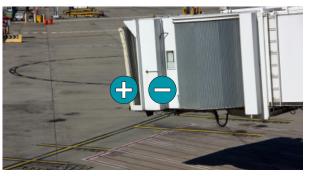

om in a dewarping state.

- The "Quick PTZ" features up to 16x digital zoom, no matter the type of camera, while "Quick Find" enables users to drag a saved image to a desired camera channel and view recorded video from the time of saving, quickly and with little effort.
- "Quick Dewarping" allows operators to use the CTRL button with a combination of left, right and wheel mouse clicks to enable ePTZ, image reset and zoom in and out functionality to significantly speed up and simplify operation.



These features combined with the 'Rubberband' and 'Slingshot' controls of IDIS Smart UX Controls enables pinpoint accuracy, even at great distances, delivering a critical advantage in any given security environment.



### **Conventional PTZ Control**

#### Pan & Tilt



#### Zoom-in & Zoom-out





## Slingshot / Rubberband Controls





#### Slingshot Control

Aim and click any part of the image to quickly view a specific object, person, or area.



### Rubberband Control

Simply draw a rubber band anywhere for easy and smooth PTZ control.



To see IDIS Smart UX Controls v2.0 in action go to https://youtu.be/zgp94oUKZAQ



1000 Great West Road, Brentford, Middlesex, TW8 9HH, United Kingdom T +44 (0)203 657 5678 F +44 (0)203 697 9360 E uksales@idisglobal.com



IDIS and identifying product names and numbers herein are registered trademarks of IDIS Co., Ltd. All non-IDIS brands and product names are trademarks or registered trademarks of their respective companies. Product appearance, build status, and/or specifications are subject to change without notice. Copyright © IDIS Co.,